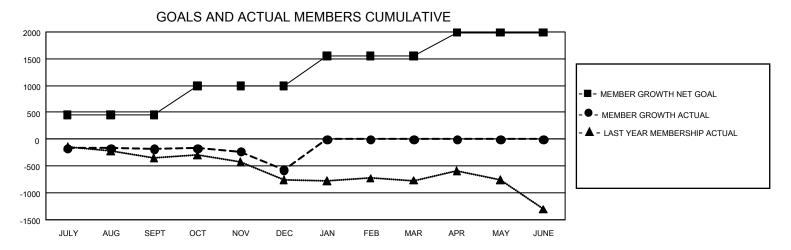

## GMT MONTHLY MEMBERSHIP PROGRESS REPORT

Results as of: 12/31/2019

GMT Constitutional Area 1, Group I

GMT: OPEN

REPORT DOES NOT INCLUDE CLUBS IN UNDISTRICTED AREAS.

| Clubs                 |               |           |               | Members               |                        |                         |                                                    |  |
|-----------------------|---------------|-----------|---------------|-----------------------|------------------------|-------------------------|----------------------------------------------------|--|
| RESULTS FOR 2019-2020 |               |           |               | RESULTS FOR 2019-2020 |                        |                         |                                                    |  |
| QUARTER               | NEW CLUB GOAL | NEW CLUBS | DROPPED CLUBS | QUARTER MEMI          | BER GROWTH NET<br>GOAL | MEMBER GROWTH<br>ACTUAL | DROPPED<br>MEMBERS ACTUAL<br>(including transfers) |  |
| JULY/AUG/SEPT         | 3             | 1         | 3             | JULY/AUG/SEPT         | 1,347                  | 635                     | 717                                                |  |
| OCT/NOV/DEC           | 18            | 1         | 12            | OCT/NOV/DEC           | 1,638                  | 625                     | 977                                                |  |
| JAN/FEB/MAR           | 15            | 0         | 0             | JAN/FEB/MAR           | 1,686                  | 0                       | 0                                                  |  |
| APR/MAY/JUNE          | 21            | 0         | 0             | APR/MAY/JUNE          | 1,290                  | 0                       | 0                                                  |  |