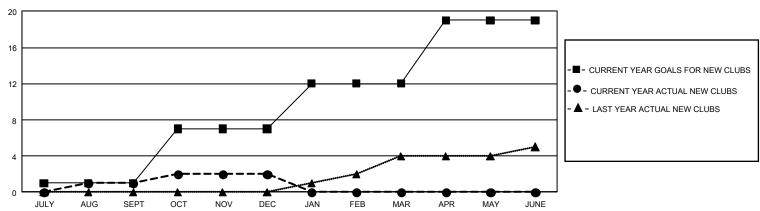

## GMT MONTHLY MEMBERSHIP PROGRESS REPORT

Results as of: 12/31/2019

GMT Constitutional Area 1, Group I

GMT: OPEN

REPORT DOES NOT INCLUDE CLUBS IN UNDISTRICTED AREAS.

| Clubs                 |               |           |               | Members               |                        |                         |                                                    |  |
|-----------------------|---------------|-----------|---------------|-----------------------|------------------------|-------------------------|----------------------------------------------------|--|
| RESULTS FOR 2019-2020 |               |           |               | RESULTS FOR 2019-2020 |                        |                         |                                                    |  |
| QUARTER               | NEW CLUB GOAL | NEW CLUBS | DROPPED CLUBS | QUARTER MEMI          | BER GROWTH NET<br>GOAL | MEMBER GROWTH<br>ACTUAL | DROPPED<br>MEMBERS ACTUAL<br>(including transfers) |  |
| JULY/AUG/SEPT         | 3             | 1         | 3             | JULY/AUG/SEPT         | 1,347                  | 635                     | 717                                                |  |
| OCT/NOV/DEC           | 18            | 1         | 12            | OCT/NOV/DEC           | 1,638                  | 625                     | 977                                                |  |
| JAN/FEB/MAR           | 15            | 0         | 0             | JAN/FEB/MAR           | 1,686                  | 0                       | 0                                                  |  |
| APR/MAY/JUNE          | 21            | 0         | 0             | APR/MAY/JUNE          | 1,290                  | 0                       | 0                                                  |  |